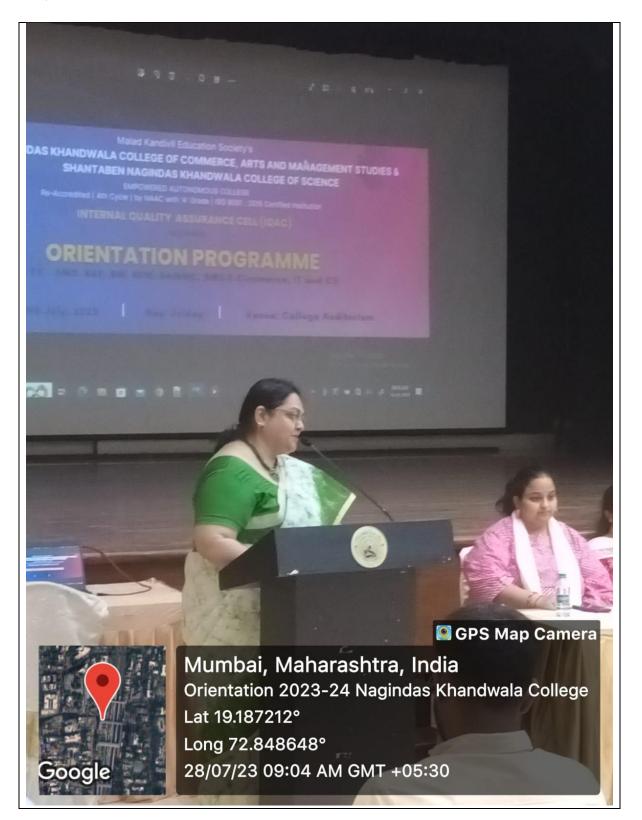

### Academic Year 2022-23

Day-1 'Education is the key of personality development of an individual'

On 26th July, 2023 all the first year students were given a brief introduction about the New Education Policy, 2020. The rules and regulations of college should be followed strictly. All the faculty members of B-Section that consists of BAF, BBI and BFM presented themselves to the students. Various clubs that come under Nagindas Khandwala college introduced themselves and asked the students to join them.

Day-2 Discipline is the bridge between goals and accomplishment."

On 27th of July, 2023, the first year students and their parents were introduced to the glory of not only B-Section but also the Nagindas Khandwala College, the journey of its beginning and ongoing. The entire B-section with its Coordinators and class mentors were there to introduce the success they have built for us. The events, the opportunities and the social work they provide for their students and people out there. It was an inspiration for us and also had us excited for the upcoming event; Quest, an educational seminar.