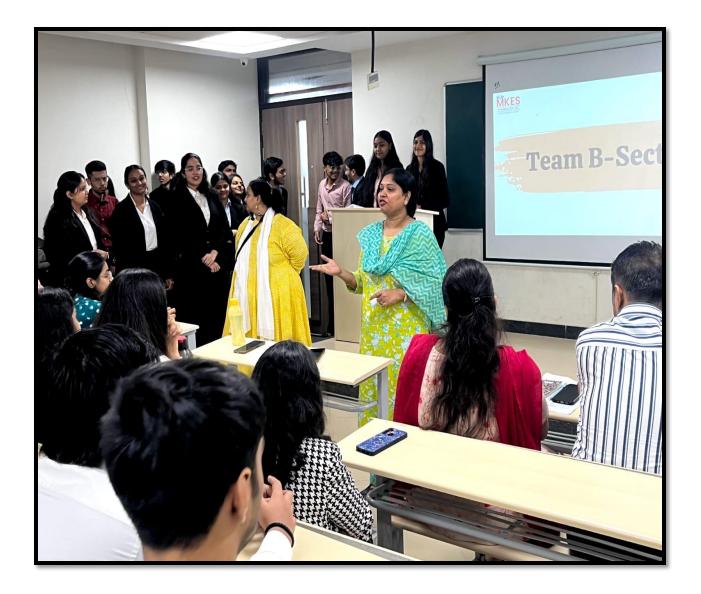

### Academic Year 2022-23

Day-1 'Education is the key of personality development of an individual'

On 26th July, 2023 all the first year students were given a brief introduction about the New Education Policy, 2020. The rules and regulations of college should be followed strictly. All the faculty members of B-Section that consists of BAF, BBI and BFM presented themselves to the students. Various clubs that come under Nagindas Khandwala college introduced themselves and asked the students to join them.

Day-2 Discipline is the bridge between goals and accomplishment."

On 27th of July, 2023, the first year students and their parents were introduced to the glory of not only B-Section but also the Nagindas Khandwala College, the journey of its beginning and ongoing. The entire B-section with its Coordinators and class mentors were there to introduce the success they have built for us. The events, the opportunities and the social work they provide for their students and people out there. It was an inspiration for us and also had us excited for the upcoming event; Quest, an educational seminar.

## Day-3 Alumni Address

On 5/8/2023 a lot alumni from the BAF, BBI and BFM section were invited and they shared their experience of learnings from the department and about their current work experience.